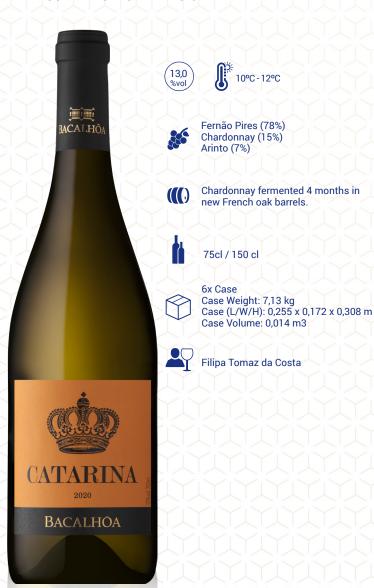

#### **PROFILE**

Wine produced with the two main Portuguese white varieties from Península de Setúbal, Fernão Pires and Arinto, and the world's most famous white grape variety, Chardonnay, from north-facing vineyards planted in claylimestone soils on the Azeitão slopes. In 2020, the year was hot and dry, resulting in a regular grape ripening. Fernão Pires, a very early breed, was harvested in the last days of August and soon followed by Chardonnay. The Arinto, later variety, had its optimum maturation already in September in the 2nd fortnight. Both the Fernão Pires and the Arinto must were fermented separately in stainless steel tanks; Part of the Chardonnay was fermented in new French oak barrels, having aged in the same barrels 4 months with "batonnage". The final lot was made in February 2021 and was then bottled.

#### **ANALYSIS | SOIL**

ALCOHOL (%VOL.): 13,0 TOTAL ACIDITY (g/I AT): 6,2

PH: 3,25 SO<sub>2</sub>,110

RESIDUAL SUGAR: 1,1
SOIL TYPE: Clay Limestone

FOOD ALLERGENS: Contains Sulphites