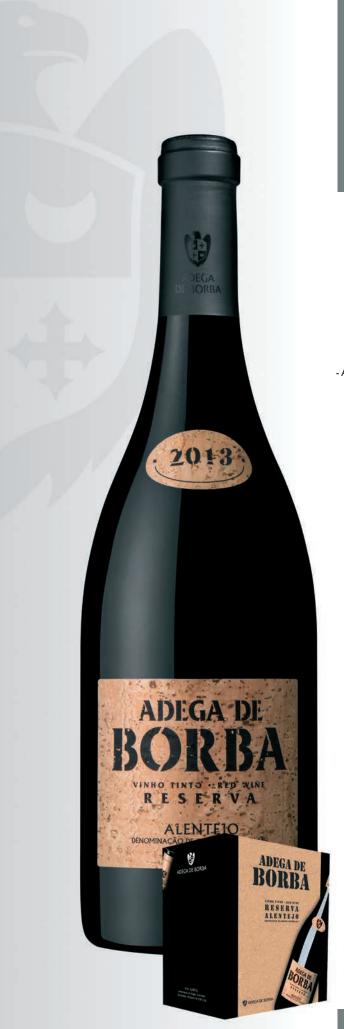

## ADEGA DE

ESERVA 2013

Borba Alentejo Portugal

D.O.C.Alentejo

Chalky-clay and schist

Best served at

16-17°C

- Aragonez - Trincadeira
- Castelão
- Alicante Bouschet

- 12 Months ageing in oak

Game or traditional desserts

Consumed preferably after bottling, but it can also age for another 10 years.

Rótulo de Cortiça - one of Adega de Borba's ex-libris was produced from the most typical varieties in the Alentejo region, sub-region of Borba. Originating from old vines, the grapes were strictly controlled during the maturation process and harvested in small quantities. After the grapes destemming and crushing, the alcoholic fermentation began. It was performed for about 10 to 15 days at a controlled temperature of 24°C in order to extract the greatest aromas and flavours of the grapes. To increase the poliphenolic complexity, the flavours of the tannins and the wine's structure, the wine remained in the vat for a post-fermentative maceration process. The malolactic fermentation was then performed in stainless steel vats. In order to increase the wine's organoleptic characteristics, it aged for 12 months in 3rd and 4th year French oak barrels and wooden barrels. Then wine then aged for another 6 months in the bottle stored in a cellar.

Clear aspect and ruby colour with red nuances.

The aroma is fine and elegant with notes of black fruits, jam and white chocolate.

The flavour is soft, with a slight astringency, and balanced. Tannins are fruity, soft and structured. Elegant finish.

Alcohol content: 13,5% Vol. - Total acidity: 5,70 g/L - pH: 3,50 Total SO2: <120 mg/L

Cases of 6 bottles x 0,75 L / 85 cases per pallet. Cases of 12 bottles x 0,375 L / 84 cases per pallet.

Adega de Borba Reserva Red 0,75 L Adega de Borba Reserva Red Cases of 6 x 0,75 L Adega de Borba Reserva Red 0,375 L Adega de Borba Reserva Red Cases of 12 x 0,375 L